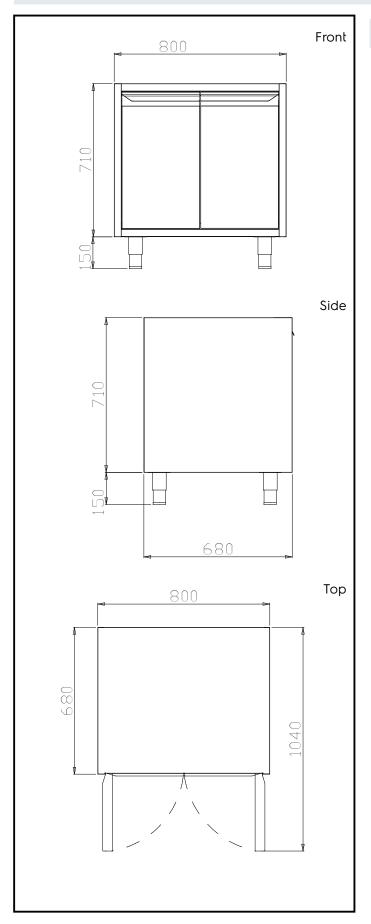

# **Key Information:**

Cabinet width: 121816 (TER2P8) 730 mm Cabinet depth: 645 mm Cabinet height: 620 mm N° of doors: Door Type: Hinged External dimensions, Width: 800 mm External dimensions, Depth: 680 mm External dimensions, Height: 860 mm Net weight: 27 kg