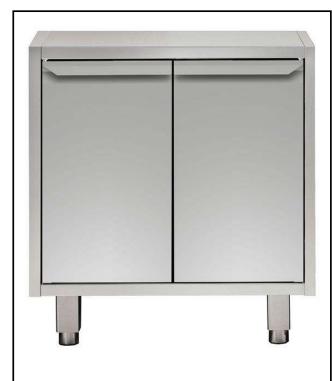

### 121816 (TER2P8)

Ambient Unit with 2 hinged doors, 800mm

#### Construction

- Made in 304 AISI CrNi 18/10 stainless steel with Scotch Brite finish.
- Front and rear lengthwise stainless steel c-channel reinforcement, 15/10 (16 gauges).
- Internal sides supporting the structure to have 45° degrees internal side corners junction system.
- 30 mm high middle-shelf in AISI 304 stainless steel, height-adjustable in 3 positions, with inner double fold to eliminate gaps between sides and back.
- Sound deadening reinforcements between internal and external side panels to strengthen structure.
- Mounted on 150 mm height adjustable (0/+90 mm) oversized (65x65 mm) feet.
- Hinged door with sound deadening internal panels, fitted with 304 AISI stainless steel hinges on the inner sides, allows a 180° degree opening.

# **Key Information:**

Cabinet width: 121816 (TER2P8) 730 mm Cabinet depth: 645 mm Cabinet height: 620 mm N° of doors: Door Type: Hinged External dimensions, Width: 800 mm External dimensions, Depth: 680 mm External dimensions, Height: 860 mm Net weight: 27 kg